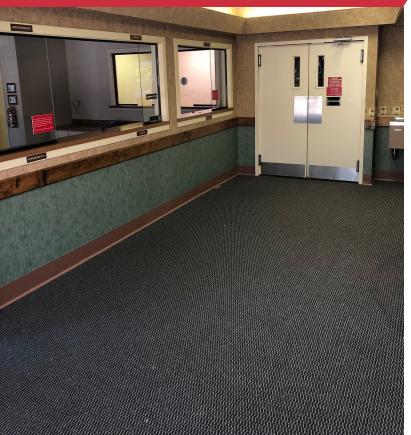

### Medical Office | 9,831 SF

- Located in an Opportunity Zone
- Located on Serpentine Drive adjacent to SRHS Surgical Center
- Unit A 6,913 SF (available)
- Unit B 2,918 (leased)
- Split level construction, ground level access to all units
- One elevator
- Unit C (not included) owned and occupied by SRHS
- Lease rate: \$12.00/NNN