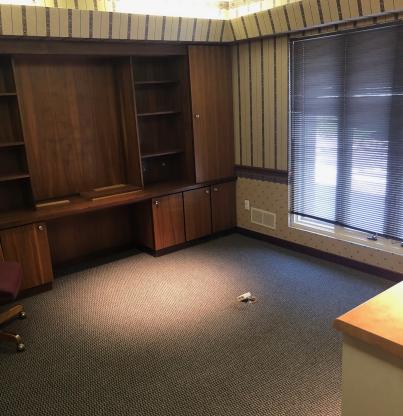

### Medical Office | 9,831 SF

- Located in an Opportunity Zone
- Located on Serpentine Drive adjacent to SRHS Surgical Center
- Unit A 6,913 SF (available)
- Unit B 2,918 (leased)
- Split level construction, ground level access to all units
- One elevator
- Unit C (not included) owned and occupied by SRHS
- Lease rate: \$12.00/NNN