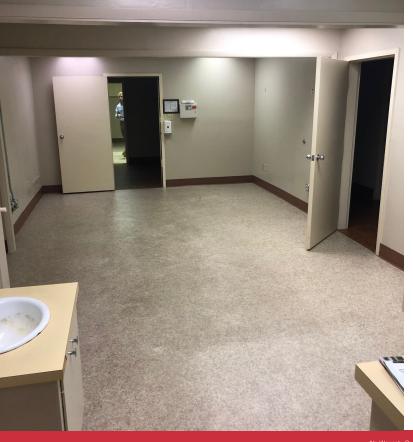

### Medical Office | 9,831 SF

- Located in an Opportunity Zone
- Located on Serpentine Drive adjacent to SRHS Surgical Center
- Unit A 6,913 SF (available)
- Unit B 2,918 (leased)
- Split level construction, ground level access to all units
- One elevator
- Unit C (not included) owned and occupied by SRHS
- Lease rate: \$12.00/NNN