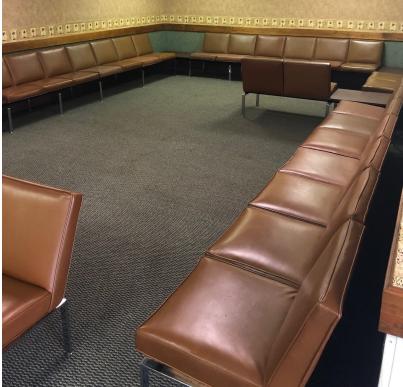

### Medical Office | 9,831 SF

- Located in an Opportunity Zone
- Located on Serpentine Drive adjacent to SRHS Surgical Center
- Unit A 6,913 SF (available)
- Unit B 2,918 (leased)
- Split level construction, ground level access to all units
- One elevator
- Unit C (not included) owned and occupied by SRHS
- Lease rate: \$12.00/NNN